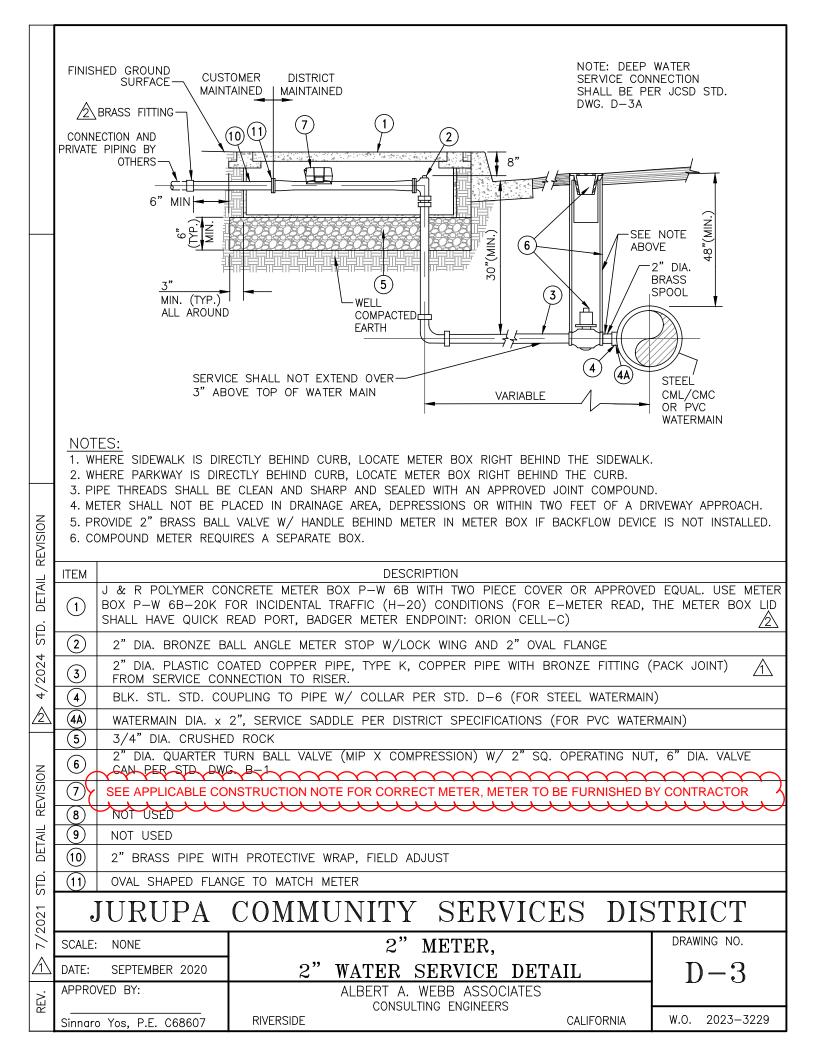

|                         |                                                                                                                                                                                                                                                                                                                          |                           | FIRE SPRINKLER NOTE:                                                                                                                   |                                                                      |  |  |  |  |
|-------------------------|--------------------------------------------------------------------------------------------------------------------------------------------------------------------------------------------------------------------------------------------------------------------------------------------------------------------------|---------------------------|----------------------------------------------------------------------------------------------------------------------------------------|----------------------------------------------------------------------|--|--|--|--|
|                         | CUSTOMER<br>MAINTAINED<br>CONNECTION AND<br>PRIVATE PIPING<br>BY OTHERS<br>BRASS FITTING                                                                                                                                                                                                                                 |                           | THE ON—SITE PRIVATE SER<br>BE INSTALLED TO WITHIN 3<br>PRIOR TO THE SEPARATION<br>DOMESTIC AND FIRE SPRINI<br>FIRE SPRINKLER LINE SHAL | 'OF THE BUILDING<br>OF THE<br><ler lines.<br="">L HAVE A CHECK</ler> |  |  |  |  |
|                         | (TYP.) (1)<br>(1)<br>(1)<br>(1)<br>(1)<br>(1)<br>(1)<br>(1)                                                                                                                                                                                                                                                              |                           | VALVE(S) AFTER THE SEPAR                                                                                                               | ALL NOT ZZAROVE                                                      |  |  |  |  |
|                         | NOTES:                                                                                                                                                                                                                                                                                                                   | -                         |                                                                                                                                        |                                                                      |  |  |  |  |
|                         | 1. WHERE SIDEWALK IS DIRECTLY BEHIND CURB, LOCATE METER BOX RIGHT BEHIND THE SIDEWALK.       CML/CMC         2. WHERE PARKWAY IS DIRECTLY BEHIND CURB, LOCATE METER BOX RIGHT BEHIND THE CURB.       OR PVC         3. PIPE THREADS SHALL BE CLEAN AND SHARP AND SEALED WITH AN APPROVED JOINT COMPOUND.       WATERMAIN |                           |                                                                                                                                        |                                                                      |  |  |  |  |
| REVISION                | <ol> <li>METER SHALL NOT BE PLACED IN DRAINAGE AREA, DEPRESSIONS OR WITHIN TWO FEET OF A<br/>DRIVEWAY APPROACH.</li> <li>DISTRICT MAINTAINED: ANGLE METER, METER, METER TAIL, CHECK VALVE, 3" LONG HEX NIPPLE 3 2</li> <li>CUSTOMER MAINTAINED: BRASS BALL VALVE</li> </ol>                                              |                           |                                                                                                                                        |                                                                      |  |  |  |  |
|                         | ITEM                                                                                                                                                                                                                                                                                                                     |                           | RIPTION                                                                                                                                |                                                                      |  |  |  |  |
| D. DETAIL               | J & R POLYMER CONCRETE METER BOX P-W 6B WITH TWO PIECE COVER OR APPROVED EQUAL. USE         METER BOX P-W 6B-20K FOR INCIDENTAL TRAFFIC (H-20) CONDITIONS (FOR E-METER READ, THE METER         BOX LID SHALL HAVE QUICK READ PORT, BADGER METER ENDPOINT: ORION CELL-C)                                                  |                           |                                                                                                                                        |                                                                      |  |  |  |  |
| + STD.                  | 2 1" BRONZE BALL                                                                                                                                                                                                                                                                                                         |                           |                                                                                                                                        |                                                                      |  |  |  |  |
| 4/2024                  | 3       1" DIA. PLASTIC COATED COPPER TUBE, TYPE K, COPPER TUBE SHALL BE CONTINUOUS WITH NO JOINTS FROM SERVICE CONNECTION TO RISER.         (A)       WATERMAIN DIA. x 1", SERVICE SADDLE PER DISTRICT SPECIFICATIONS (FOR PVC WATERMAIN) OR                                                                            |                           |                                                                                                                                        |                                                                      |  |  |  |  |
| $\overline{\mathbb{A}}$ | BLK. STL. STD. CO                                                                                                                                                                                                                                                                                                        | DUPLING TO PIPE W/ COLLAR | PER STD. D-6 (FOR STEEL WATERMAIN                                                                                                      |                                                                      |  |  |  |  |
|                         | (5) 3/4" DIA. CRUSHE<br>(6) 1" DIA. BALL COR                                                                                                                                                                                                                                                                             |                           | IOINIT                                                                                                                                 |                                                                      |  |  |  |  |
| REVISION                | 7 SEE APPLICABLE CO                                                                                                                                                                                                                                                                                                      |                           | CT METER, METER TO BE FURNISHED B                                                                                                      | Y CONTRACTOR                                                         |  |  |  |  |
| REVI                    |                                                                                                                                                                                                                                                                                                                          | THREADED HEX NIPPLE, 3-IN | LONG A 2                                                                                                                               |                                                                      |  |  |  |  |
|                         | 9 1" BRASS BALL V<br>(10) 1" DIA. DUAL CHE                                                                                                                                                                                                                                                                               | •                         | DISTRICT APPROVED FOLIAL                                                                                                               |                                                                      |  |  |  |  |
| DETAIL                  | (10)1" DIA. DUAL CHECK VALVE (WATTS LF07S OR DISTRICT APPROVED EQUAL)(11)MIN. 12" BRASS SPOOL WITH PROTECTIVE WRAP                                                                                                                                                                                                       |                           |                                                                                                                                        |                                                                      |  |  |  |  |
| STD.                    | <u> </u>                                                                                                                                                                                                                                                                                                                 |                           |                                                                                                                                        |                                                                      |  |  |  |  |
| 7/2021 S                | JURUPA COMMUNITY SERVICES DISTRICT                                                                                                                                                                                                                                                                                       |                           |                                                                                                                                        |                                                                      |  |  |  |  |
| 7/2                     | SCALE: NONE                                                                                                                                                                                                                                                                                                              | 3/4" OR 1" MET            | ER, 1" WATER SERVICE                                                                                                                   | DRAWING NO.                                                          |  |  |  |  |
| $\triangle$             | DATE: SEPTEMBER 2020<br>APPROVED BY:                                                                                                                                                                                                                                                                                     | ,                         | TIAL FIRE SPRINKLERS)                                                                                                                  | D-1B                                                                 |  |  |  |  |
| CONSULTING ENGINEERS    |                                                                                                                                                                                                                                                                                                                          |                           |                                                                                                                                        |                                                                      |  |  |  |  |
|                         | Sinnaro Yos, P.E. C68607                                                                                                                                                                                                                                                                                                 | RIVERSIDE                 | CALIFORNIA                                                                                                                             | W.O. 2023-3229                                                       |  |  |  |  |