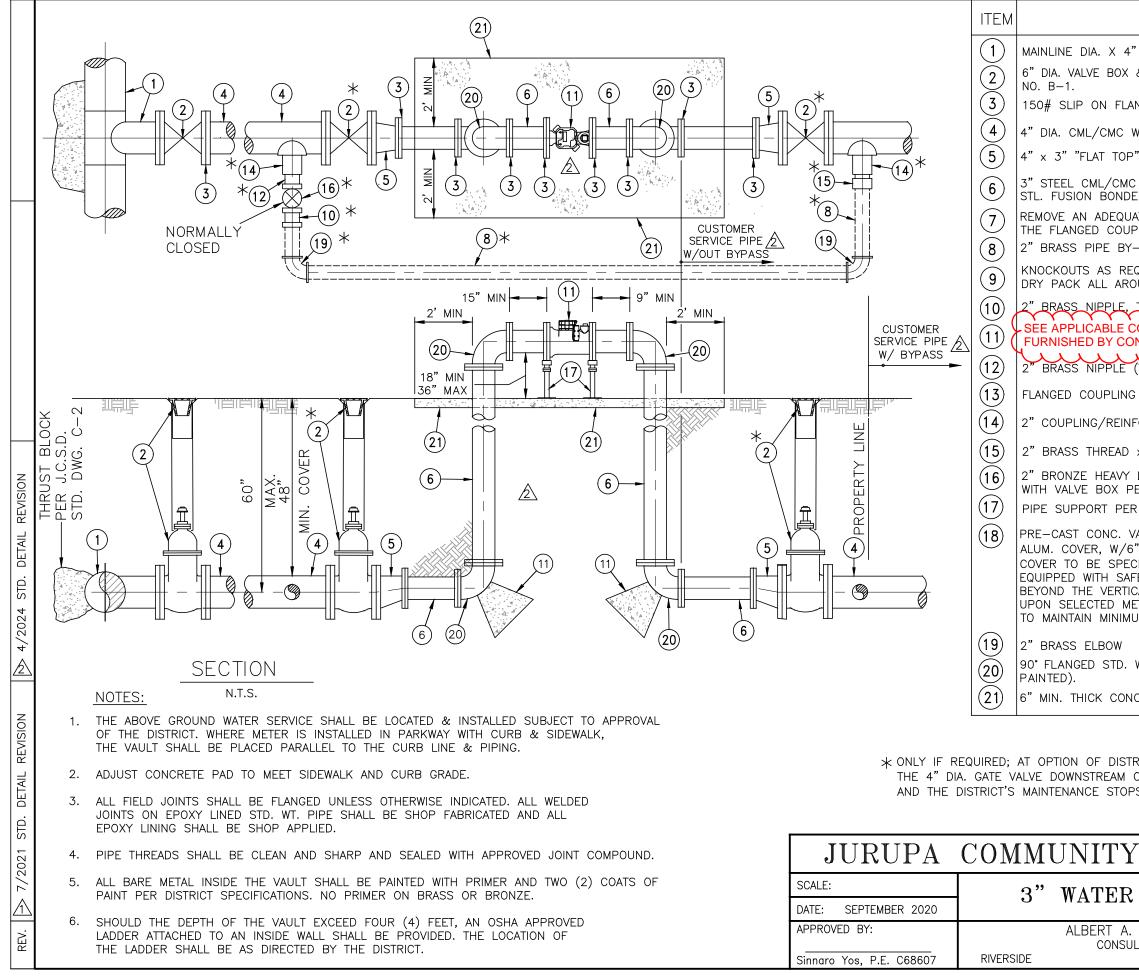

| DESCRIPTION                                                                                                                                                                                                                                                                                                                                                       |                       |
|-------------------------------------------------------------------------------------------------------------------------------------------------------------------------------------------------------------------------------------------------------------------------------------------------------------------------------------------------------------------|-----------------------|
| DIA (A.W.W.A.) FLANGED OUTLET TEE PER STD. C $-6$ . $\checkmark$ 4" GATE VALVE INSTALLATION PER J.C.S.D. STD. DWG.                                                                                                                                                                                                                                                | 7                     |
| NGE (TYPICAL).                                                                                                                                                                                                                                                                                                                                                    |                       |
| V.S.P. (10 GA. MIN.)                                                                                                                                                                                                                                                                                                                                              |                       |
| "FLANGED REDUCER CML/CMC (10 GA. MIN.)                                                                                                                                                                                                                                                                                                                            |                       |
| PIPE (10 GA. MIN.) FOR BELOW GRADE AND 3" STD. N<br>D EPOXY LINED OUTSIDE PAINTED FOR ABOVE GRADE.                                                                                                                                                                                                                                                                | WT.                   |
| NTE AMOUNT OF CMC TO ALLOW PROPER INSTALLATION (<br>PLING ADAPTOR. PAINT BARE METAL PER NOTE 5.<br>-PASS PIPE. (ONLY WHERE REQUIRED BY DISTRICT).                                                                                                                                                                                                                 | DF                    |
| QUIRED (2" LARGER THAN PIPE SIZE O.D. ALL AROUND)<br>OUND PIPE.                                                                                                                                                                                                                                                                                                   |                       |
| IHREADED ONE END (12"LONG)                                                                                                                                                                                                                                                                                                                                        |                       |
| ONSTRUCTION NOTE FOR CORRECT METER, METER TO                                                                                                                                                                                                                                                                                                                      | BE                    |
| THREADED BOTH ENDS).                                                                                                                                                                                                                                                                                                                                              | July 1                |
| ADAPTOR, SMITH-BLAIR NO. 913 OR APPROVED EQUAL                                                                                                                                                                                                                                                                                                                    |                       |
| ORCEMENT PER STD. D-6.                                                                                                                                                                                                                                                                                                                                            |                       |
| x SOCKET ADAPTOR.                                                                                                                                                                                                                                                                                                                                                 |                       |
| DUTY CURB STOP (INSIDE I.P.T. x INSIDE I.P.T.)<br>ER STD B–1.<br>2 J.C.S.D. STD. DWG. NO. A–5.                                                                                                                                                                                                                                                                    |                       |
| AULT 5'x6' W/2 PIECE 4'x 6' TORSION HINGED GALV. C<br>"x 6" METER READING LID, QUICKSET OR APPR'D. EQUAL<br>CIFIED FOR TRAFFIC LOADS WHERE REQ'D. COVERS TO<br>ETY CHAINS TO LIMIT COVER TRAVEL TO A MAXIMUM OF<br>CAL POSITION WHEN FULLY OPENED. NOTE: DEPENDENT<br>TER DIMENSIONS VAULT SIZE MAY NEED TO BE INCREAS<br>JM INTERNAL CLEARANCE DIMENSIONS SHOWN. | <br>BE<br>10 <b>'</b> |
| WT. ELBOW (FUSION BONDED EPOXY LINED, OUTSIDE                                                                                                                                                                                                                                                                                                                     |                       |
| CRETE PAD W/ 6"X6" 10 GA. W.W.M.                                                                                                                                                                                                                                                                                                                                  |                       |
| RICT. IF NO BY-PASS IS INSTALLED<br>DF THE METER IS NOT REQUIRED<br>S AT THE METER.                                                                                                                                                                                                                                                                               |                       |
| SERVICES DISTRICT                                                                                                                                                                                                                                                                                                                                                 |                       |
| SERVICE METER DRAWING NO.                                                                                                                                                                                                                                                                                                                                         |                       |
| WEBB ASSOCIATES                                                                                                                                                                                                                                                                                                                                                   |                       |
| TING ENGINEERS<br>CALIFORNIA W.O. 2023–322                                                                                                                                                                                                                                                                                                                        | 29                    |