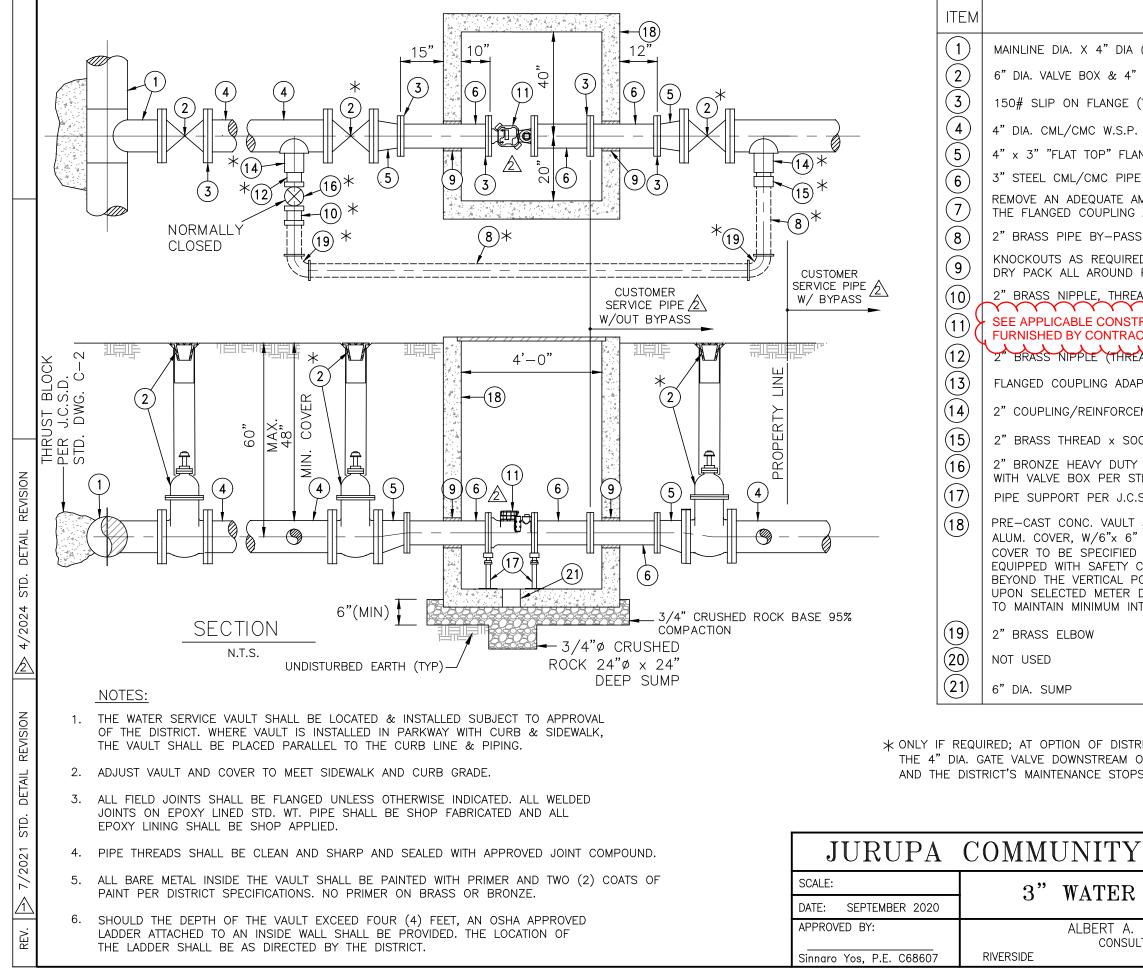

| DESCRIPTION                                                                                                                                                                                                                                                                                                                               |                    |  |  |  |
|-------------------------------------------------------------------------------------------------------------------------------------------------------------------------------------------------------------------------------------------------------------------------------------------------------------------------------------------|--------------------|--|--|--|
| (A.W.W.A.) FLANGED OUTLET TEE PER STD. C $-6$ .<br>GATE VALVE INSTALLATION PER J.C.S.D. STD. DWG. NO. B $-1$ .                                                                                                                                                                                                                            |                    |  |  |  |
| TYPICAL).                                                                                                                                                                                                                                                                                                                                 | 51D. DWG. NO. D 1. |  |  |  |
| (10 GA. MIN.)                                                                                                                                                                                                                                                                                                                             |                    |  |  |  |
| NGED REDUCER CML/CMC (10 GA. N                                                                                                                                                                                                                                                                                                            | IIN.)              |  |  |  |
| (10 GA. MIN.)                                                                                                                                                                                                                                                                                                                             | ,                  |  |  |  |
| MOUNT OF CMC TO ALLOW PROPER INSTALLATION OF ADAPTOR. PAINT BARE METAL PER NOTE 5.                                                                                                                                                                                                                                                        |                    |  |  |  |
| S PIPE. (ONLY WHERE REQUIRED BY D                                                                                                                                                                                                                                                                                                         | ISTRICT).          |  |  |  |
| D (2" LARGER THAN PIPE SIZE O.D. ALL AROUND)<br>PIPE.                                                                                                                                                                                                                                                                                     |                    |  |  |  |
| ADED ONE END (12" LONG).                                                                                                                                                                                                                                                                                                                  | $\sim$             |  |  |  |
| RUCTION NOTE FOR CORRECT METER                                                                                                                                                                                                                                                                                                            | , METER TO BE      |  |  |  |
| ADED BOTH ENDS).                                                                                                                                                                                                                                                                                                                          | uuu                |  |  |  |
| PTOR, SMITH-BLAIR NO. 913 OR APPR                                                                                                                                                                                                                                                                                                         | OVED EQUAL.        |  |  |  |
| MENT PER STD. D-6.                                                                                                                                                                                                                                                                                                                        |                    |  |  |  |
| CKET ADAPTOR.                                                                                                                                                                                                                                                                                                                             |                    |  |  |  |
| CURB STOP (INSIDE I.P.T. x INSIDE I.P.T.)<br>D B-1.                                                                                                                                                                                                                                                                                       |                    |  |  |  |
| S.D. STD. DWG. NO. A-5.                                                                                                                                                                                                                                                                                                                   |                    |  |  |  |
| 5'x6' W/2 PIECE 4'x 6' TORSION HINGED GALV. OR<br>METER READING LID, QUICKSET OR APPR'D. EQUAL.<br>FOR TRAFFIC LOADS WHERE REQ'D. COVERS TO BE<br>CHAINS TO LIMIT COVER TRAVEL TO A MAXIMUM OF 10'<br>DISITION WHEN FULLY OPENED. NOTE: DEPENDENT<br>DIMENSIONS VAULT SIZE MAY NEED TO BE INCREASED<br>TERNAL CLEARANCE DIMENSIONS SHOWN. |                    |  |  |  |
|                                                                                                                                                                                                                                                                                                                                           |                    |  |  |  |
| RICT. IF NO BY-PASS IS INSTALLED<br>OF THE METER IS NOT REQUIRED<br>S AT THE METER.                                                                                                                                                                                                                                                       |                    |  |  |  |
| SERVICES DIS                                                                                                                                                                                                                                                                                                                              | STRICT             |  |  |  |
|                                                                                                                                                                                                                                                                                                                                           | DRAWING NO.        |  |  |  |
| SERVICE METER                                                                                                                                                                                                                                                                                                                             | D-4                |  |  |  |
| WEBB ASSOCIATES<br>TING ENGINEERS                                                                                                                                                                                                                                                                                                         |                    |  |  |  |
| CALIFORNIA                                                                                                                                                                                                                                                                                                                                | W.O. 2023-3229     |  |  |  |