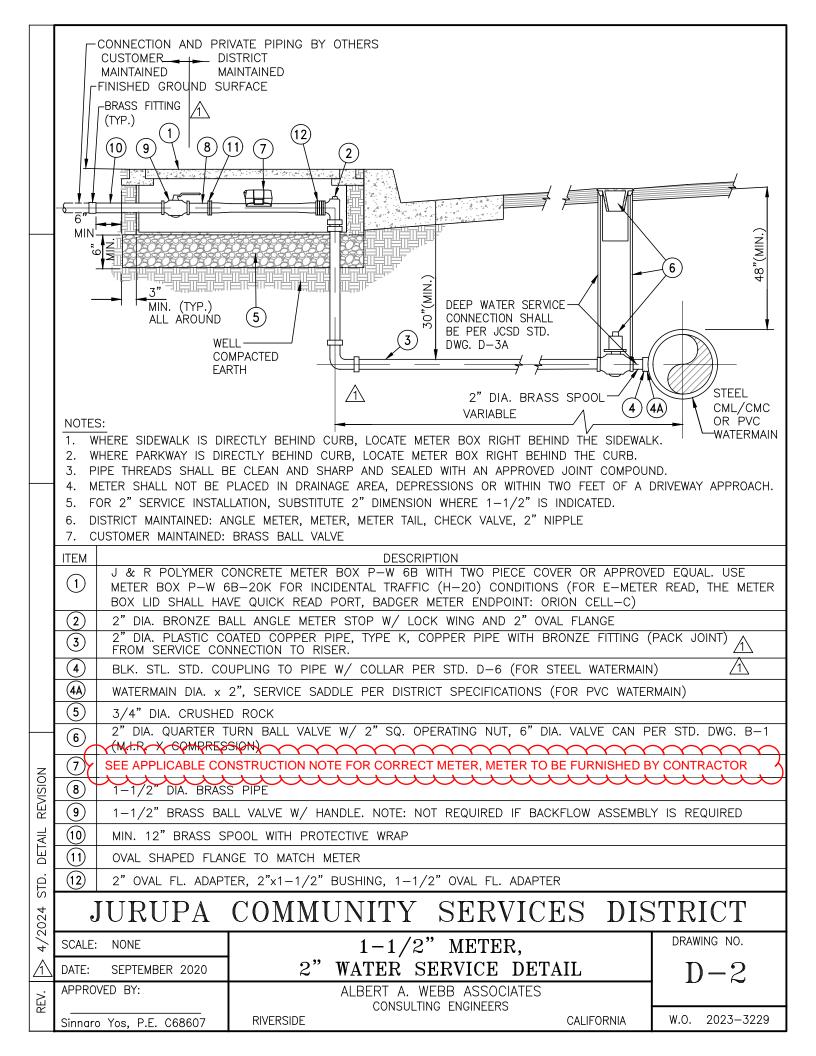

# ATTACHMENT A

|                                                                                                                                                                                                                                                             | CUSTOMER - DISTRICT MAINTAINED<br>MAINTAINED                                                                                                                                                                                                                                                                                                                                                                                                                                                                                                                                                             |  |  |  |  |  |  |
|-------------------------------------------------------------------------------------------------------------------------------------------------------------------------------------------------------------------------------------------------------------|----------------------------------------------------------------------------------------------------------------------------------------------------------------------------------------------------------------------------------------------------------------------------------------------------------------------------------------------------------------------------------------------------------------------------------------------------------------------------------------------------------------------------------------------------------------------------------------------------------|--|--|--|--|--|--|
|                                                                                                                                                                                                                                                             | 6"<br>FINISHED<br>SURFACE<br>12 1 2<br>6"<br>MIN<br>10 9 8 1 7 2<br>6"<br>MIN<br>10 9 8 1 7 2<br>8"<br>MAXIMUM 3"<br>ABOVE TOP OF<br>ALL AROUND<br>BRASS FITTING (TYP.)<br>ALL AROUND<br>BRASS FITTING (TYP.)                                                                                                                                                                                                                                                                                                                                                                                            |  |  |  |  |  |  |
|                                                                                                                                                                                                                                                             | CONNECTION AND PRIVATE<br>PIPING BY OTHERS                                                                                                                                                                                                                                                                                                                                                                                                                                                                                                                                                               |  |  |  |  |  |  |
|                                                                                                                                                                                                                                                             | NOTES:                                                                                                                                                                                                                                                                                                                                                                                                                                                                                                                                                                                                   |  |  |  |  |  |  |
| REVISION                                                                                                                                                                                                                                                    | <ol> <li>WHERE SIDEWALK IS DIRECTLY BEHIND CURB, LOCATE METER BOX RIGHT BEHIND THE SIDEWALK.</li> <li>WHERE PARKWAY IS DIRECTLY BEHIND CURB, LOCATE METER BOX RIGHT BEHIND THE CURB</li> <li>PIPE THREADS SHALL BE CLEAN AND SHARP AND SEALED WITH AN APPROVED JOINT COMPOUND.</li> <li>METER SHALL NOT BE PLACED IN DRAINAGE AREA, DEPRESSIONS OR WITHIN TWO FEET OF A DRIVEWAY APPROACH.</li> <li>DISTRICT MAINTAINED: ANGLE METER, METER, CHECK VALVE</li> <li>CUSTOMER MAINTAINED: BRASS BALL VALVE.</li> <li>FOR 1" METER INSTALLATION, SUBSTITUTE 1" DIMENSION WHERE 3/4" IS INDICATED.</li> </ol> |  |  |  |  |  |  |
| REVI                                                                                                                                                                                                                                                        | ITEM DESCRIPTION                                                                                                                                                                                                                                                                                                                                                                                                                                                                                                                                                                                         |  |  |  |  |  |  |
| DETAIL                                                                                                                                                                                                                                                      | J & R POLYMER CONCRETE METER BOX P-W 6B WITH TWO PIECE COVER OR APPROVED EQUAL. USE ME<br>BOX P-W 6B-20K FOR INCIDENTAL TRAFFIC CONDITIONS, CHECK FOR H20 RATED (FOR E-METER READ,                                                                                                                                                                                                                                                                                                                                                                                                                       |  |  |  |  |  |  |
| STD.                                                                                                                                                                                                                                                        | 2 1" x 3/4" BALL ANGLE METER STOP W/ LOCK WING                                                                                                                                                                                                                                                                                                                                                                                                                                                                                                                                                           |  |  |  |  |  |  |
| 1 1                                                                                                                                                                                                                                                         | ③         1" PLASTIC COATED COPPER TUBE, TYPE K, COPPER SHALL BE CONTINUOUS WITH NO JOINTS FROM SERVICE CONNECTION TO RISER.                                                                                                                                                                                                                                                                                                                                                                                                                                                                             |  |  |  |  |  |  |
| 1       0       SERVICE CONNECTION TO RISER.         1       0       BLK. STL. STD. COUPLING TO PIPE W/COLLAR PER STD. D-6 (FOR STEEL WATERMAIN) O         1       0       WATERMAIN DIA. X 1" SERVICE SADDLE PER DISTRICT SPECIFICATIONS (FOR PVC WATERMAN |                                                                                                                                                                                                                                                                                                                                                                                                                                                                                                                                                                                                          |  |  |  |  |  |  |
| $\triangle$                                                                                                                                                                                                                                                 | 5 3/4" DIA. CRUSHED ROCK                                                                                                                                                                                                                                                                                                                                                                                                                                                                                                                                                                                 |  |  |  |  |  |  |
|                                                                                                                                                                                                                                                             | (6) 1" - DIA BALL CORP. STOP. HPT. HALET X PACK JOINT                                                                                                                                                                                                                                                                                                                                                                                                                                                                                                                                                    |  |  |  |  |  |  |
| NOIS                                                                                                                                                                                                                                                        | Org       SEE APPLICABLE CONSTRUCTION NOTE FOR CORRECT METER, METER TO BE FURNISHED BY CONTRACTOR       A         (8)       1" DIA. BRASS PIPE W/1" DIA. BRONZE SPRING CHECK VALVE A       A                                                                                                                                                                                                                                                                                                                                                                                                             |  |  |  |  |  |  |
| REVISION                                                                                                                                                                                                                                                    | (8)       1" DIA. BRASS PIPE W/ 1" DIA. BRONZE SPRING CHECK VALVE /1         (9)       1" BRASS BALL VALVE W/ HANDLE (1" X 12" BRASS PIPE), NOT REQUIRED WITH BACKFLOW SERVICE /1 /2         (10)       MIN. 12" BRASS SPOOL WITH PROTECTIVE WRAP                                                                                                                                                                                                                                                                                                                                                        |  |  |  |  |  |  |
| ETAIL F                                                                                                                                                                                                                                                     |                                                                                                                                                                                                                                                                                                                                                                                                                                                                                                                                                                                                          |  |  |  |  |  |  |
| DET                                                                                                                                                                                                                                                         | 11     3/4" x 1" METER TAIL FOR 1" METER ONLY                                                                                                                                                                                                                                                                                                                                                                                                                                                                                                                                                            |  |  |  |  |  |  |
| STD.                                                                                                                                                                                                                                                        | (12) 2" NIPPLE                                                                                                                                                                                                                                                                                                                                                                                                                                                                                                                                                                                           |  |  |  |  |  |  |
| 2021 9                                                                                                                                                                                                                                                      | JURUPA COMMUNITY SERVICES DISTRICT                                                                                                                                                                                                                                                                                                                                                                                                                                                                                                                                                                       |  |  |  |  |  |  |
| . 7/2                                                                                                                                                                                                                                                       | SCALE: NONE 3/4" OR 1" METER, 1" WATER SERVICE DRAWING NO.                                                                                                                                                                                                                                                                                                                                                                                                                                                                                                                                               |  |  |  |  |  |  |
|                                                                                                                                                                                                                                                             | DATE: SEPTEMBER 2020 DETAIL (W/OUT RESIDENTIAL FIRE SPRINKLERS) $D-1$                                                                                                                                                                                                                                                                                                                                                                                                                                                                                                                                    |  |  |  |  |  |  |
| REV.                                                                                                                                                                                                                                                        | APPROVED BY: ALBERT A. WEBB ASSOCIATES<br>CONSULTING ENGINEERS                                                                                                                                                                                                                                                                                                                                                                                                                                                                                                                                           |  |  |  |  |  |  |
|                                                                                                                                                                                                                                                             | Sinnaro Yos, P.E. C68607 RIVERSIDE CALIFORNIA W.O. 2023–3229                                                                                                                                                                                                                                                                                                                                                                                                                                                                                                                                             |  |  |  |  |  |  |