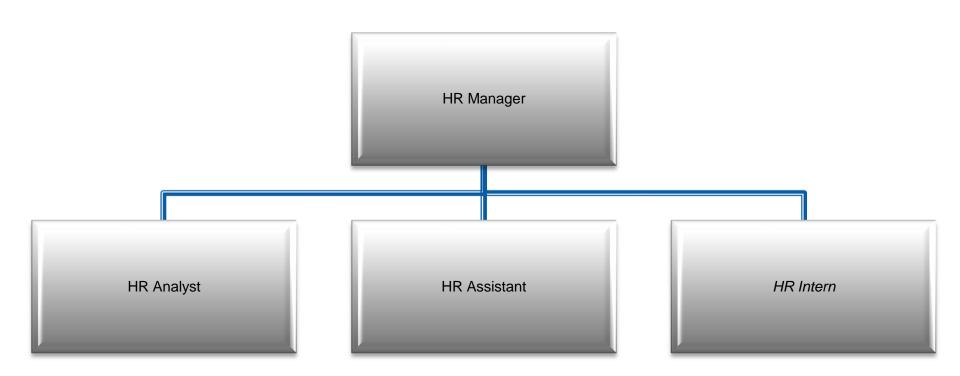

### Jurupa Community Services District Human Resources Labor Budget FY 2011-2012 Budget

|                                     | Authorized FY 2008-2009 | Authorized<br>FY 2009-2010 | Authorized FY 2010-2011 |       |         | norized<br>11-2012 |
|-------------------------------------|-------------------------|----------------------------|-------------------------|-------|---------|--------------------|
| POSITION                            | Total                   | Total                      | Changes                 | Total | Changes | Total              |
| <b>Human Resources Manager</b>      | 1                       | 1                          |                         | 1     |         | 1                  |
| <b>Human Resources Analyst</b>      | 0                       | 1                          |                         | 1     |         | 1                  |
| <b>Human Resources Assistant</b>    | 1                       | 1                          |                         | 1     | _       | 1                  |
| Human Resources Labor Budget Totals | 2                       | 3                          | 0                       | 3     | 0       | 3                  |

### **HUMAN RESOURCES DEPARTMENT**

#### **MISSION STATEMENT**

The mission of the Human Resources Department is to support the goals and challenges of the Jurupa Community Services District by providing services to promote a work environment that consists of fair treatment of staff, open communications, personal accountability, trust, and mutual respect. We will seek and provide solutions to workplace issues that support and optimize the operating principles of the organization.

#### **HUMAN RESOURCES**

#### **Activity Commentary**

This Department is the first point of contact for all employees. The Human Resources department function includes a variety of activities, and key among them is recruitment, planning, hiring processes, selection, employee relations, labor relations, performance evaluation, training and development, employee records and personnel policies, compensation, pensions, and benefits.

#### Goals for Fiscal Year 2011-2012

- ➤ Help make Jurupa Community Service District a great place to work professionally and personally.
- Ensure a safe and discrimination/harassment free environment by: maintaining compliance with employment laws and government regulations; and litigation avoidance.
- > Promote, recruit and retain the best qualified people for a position while encouraging a safe and diverse workforce.
- > Provide management and employee training for career development; develop HR competencies, skills, and knowledge.
- > Maintain an effective Human Resources Budget.