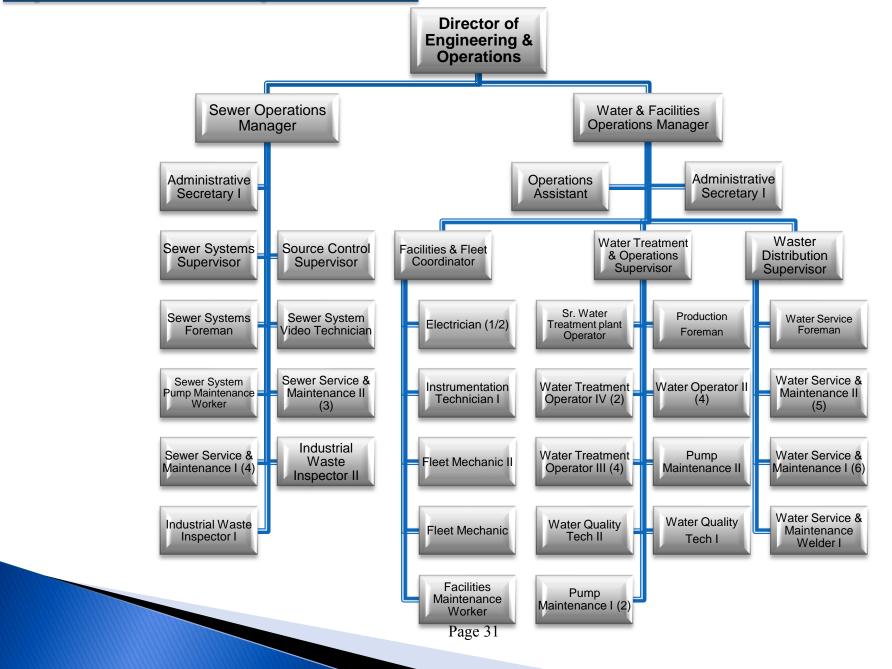

### Jurupa Community Services District Operations - Water Labor Budget FY 2011-2012 Budget

|                                       | Authorized<br>FY 2008-2009 | Authorized<br>FY 2009-2010 | Authorized<br>FY 2010-2011 |       | Authorized FY 2011-2012 |       |
|---------------------------------------|----------------------------|----------------------------|----------------------------|-------|-------------------------|-------|
| <u>POSITION</u>                       | Total                      | Total                      | Changes                    | Total | Changes                 | Total |
| WATER OPERATIONS SUPPORT              |                            |                            |                            |       |                         |       |
| Water & Facilities Operations Manager | 1                          | 1                          |                            | 1     |                         | 1     |
| Operations Assistant                  | 1                          | 1                          |                            | 1     |                         | 1     |
| Administrative Secretary I            | 2                          | 2                          |                            | 2     |                         | 2     |
| Facilities & Fleet Coordinator        | 1                          | 1                          |                            | 1     |                         | 1     |
| Instrumentation Technician I          | 1                          | 1                          |                            | 1     |                         | 1     |
| Fleet Mechanic II                     |                            |                            |                            | 0     | 1                       | 1     |
| Mechanic and Maintenance Worker I     | 1                          | 1                          |                            | 1     |                         | 1     |
| Electrician                           |                            |                            |                            | 0     | 0.5                     | 0.5   |
| Facilities Maintenance Worker I       | 1                          | 1                          |                            | 1     | _                       | 1     |
|                                       |                            |                            |                            |       |                         |       |
| Water Operations Support Totals       | 8                          | 8                          | 0                          | 8     | 1.5                     | 9.5   |

### Jurupa Community Services District Operations - Water Labor Budget FY 2011-2012 Budget

|                                         | Authorized<br>FY 2008-2009 | Authorized<br>FY 2009-2010 | Authorized<br>FY 2010-2011 |       | Authorized FY 2011-2012 |       |
|-----------------------------------------|----------------------------|----------------------------|----------------------------|-------|-------------------------|-------|
| POSITION                                | Total                      | Total                      | Changes                    | Total | Changes                 | Total |
| WATER PRODUCTION & TREATMENT            |                            |                            |                            |       |                         |       |
| Water Production & Treatment Supervisor | 1                          | 1                          |                            | 1     |                         | 1     |
| Senior Water Treatment Plant Operator   | 1                          | 1                          |                            | 1     |                         | 1     |
| Water Treatment Operator IV             | 2                          | 2                          |                            | 2     |                         | 2     |
| Water Treatment Operator III            | 4                          | 4                          |                            | 4     |                         | 4     |
| Water Treatment Operator II             | 0                          | 0                          |                            | 0     |                         | 0     |
| Water Production Foreman                | 1                          | 1                          |                            | 1     |                         | 1     |
| Water Operation II                      | 4                          | 4                          | -1                         | 3     |                         | 3     |
| Pump Maintenance II                     | 0                          | 0                          | 1                          | 1     |                         | 1     |
| Pump Maintenance                        | 2                          | 2                          |                            | 2     |                         | 2     |
| Water Quality Technician I              | 1                          | 1                          |                            | 1     |                         | 1     |
| Water Quality Technician II             | 1                          | 1                          |                            | 1     |                         | 1     |
|                                         |                            |                            |                            |       |                         |       |
| Water Production & Treatment Totals     | 17                         | 17                         | 0                          | 17    | 0                       | 17    |

### Jurupa Community Services District Operations - Water Labor Budget FY 2011-2012 Budget

|                                     | Authorized FY 2008-2009 | Authorized FY 2009-2010 |         | Authorized<br>FY 2010-2011 |         | norized<br>11-2012 |
|-------------------------------------|-------------------------|-------------------------|---------|----------------------------|---------|--------------------|
| POSITION                            | Total                   | Total                   | Changes | Total                      | Changes | Total              |
| WATER DISTRIBUTION                  |                         |                         |         |                            |         |                    |
| Water Distribution Supervisor       | 1                       | 1                       |         | 1                          |         | 1                  |
| Water Service & Maintenance Foreman | 1                       | 1                       |         | 1                          |         | 1                  |
| Water Service & Maintenance II      | 5                       | 5                       |         | 5                          |         | 5                  |
| Service & Maintenance Welder I      | 1                       | 1                       |         | 1                          |         | 1                  |
| Water Service & Maintenance I       | 6                       | 6                       |         | 6                          |         | 6                  |
| Water Distribution Totals           | 14                      | 14                      | 0       | 14                         | 0       | 14                 |
| Water Operations Department Totals  | 39                      | 39                      | 0       | 39                         | 1.5     | 40.5               |

#### WATER OPERATIONS

#### **Activity Commentary**

The water system operations group is responsible for the production, treatment, and distribution of reliable, high-quality groundwater to the District's customers in a cost-effective, efficient and environmentally responsible manner. Focused on reliability and accountability, water operations personnel operate and maintain a vast array of treatment, conveyance and distribution facilities, processes, and systems, to protect public health and to maintain high quality water consistent with all regulations. Water operations personnel also perform monitoring, implement processes, and conduct analysis so that the water delivered to the customers meets and in many cases exceeds, all regulatory requirements. Water operations will aggressively manage water resources under the District's control, develop a diversified water supply portfolio, and by partnering with influencing agencies that have an impact to the quantity and quality of current and supplemental water supplies available to the District.

# Jurupa Community Services District Operation - Sewer Labor Budget FY 2011-2012 Budget

|                                               | Authorized            | Authorized            | Author             |                 |                  | orized           |  |
|-----------------------------------------------|-----------------------|-----------------------|--------------------|-----------------|------------------|------------------|--|
| POSITION                                      | FY 2008-2009<br>Total | FY 2009-2010<br>Total | FY 2010<br>Changes | )-2011<br>Fotal | FY 20<br>Changes | 11-2012<br>Total |  |
| <u>rosmon</u>                                 | Total                 | Total                 | Changes            | I otai          | Changes          | Total            |  |
| Sewer Operations Manager                      |                       |                       |                    | 0               | 1                | 1                |  |
| Sewer Systems Supervisor                      | 1                     | 1                     |                    | 1               |                  | 1                |  |
| Source Control Supervisor                     |                       |                       |                    | 0               | 1                | 1                |  |
| Sewer Service & Maintenance Foreman (Welding) | 1                     | 1                     |                    | 1               |                  | 1                |  |
| Industrial Waste Inspector II                 | 1                     | 1                     |                    | 1               |                  | 1                |  |
| Sewer System Pump Maintenance Worker          | 1                     | 1                     |                    | 1               |                  | 1                |  |
| Collection System Pump Maintenance II         | 1                     | 1                     |                    | 1               |                  | 1                |  |
| Industrial Waste Inspector I                  | 1                     | 1                     |                    | 1               |                  | 1                |  |
| Sewer Service & Maintenance II                | 2                     | 2                     |                    | 2               |                  | 2                |  |
| Sewer Service & Maintenance I                 | 4                     | 4                     |                    | 4               |                  | 4                |  |
| Sewer System Video Technician                 | 0                     | 1                     |                    | 1               |                  | 1                |  |
| Sewer Operations Department Totals            | 12                    | 0 13                  | 0 0                | 13              | 2                | 15               |  |

#### **SEWER OPERATIONS**

# **Activity Commentary**

The sewer system operations group is responsible for the collection and transportation of the District customers' wastewater in a cost-effective, efficient and environmentally responsible manner. Focused on reliability and accountability, sewer operations personnel operate and maintain a complex matrix of collection sewers, trunk sewers, force mains, manholes and sewage pump stations to route the District's wastewater to three wastewater treatment facilities (external agencies). To protect public health and to maintain compliance with all regulations, sewer operations personnel also perform monitoring, implement pre-treatment processes, and conduct analysis so that the wastewater collection system is both efficient and reliable.