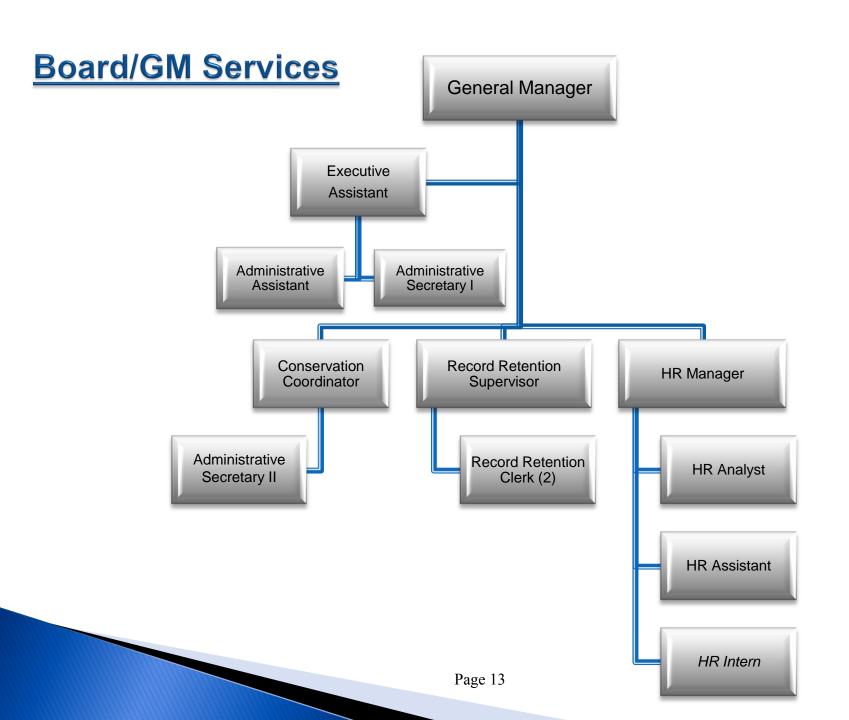

### Jurupa Community Services District Board/GM Services Labor Budget FY 2011-2012 Budget

|                                    |       | Authorized Authorized<br>FY 2008-2009 FY 2009-2010 |         |       |         |       |  | Authorized<br>FY 2011-2012 |  |
|------------------------------------|-------|----------------------------------------------------|---------|-------|---------|-------|--|----------------------------|--|
| <u>POSITION</u>                    | Total | Total                                              | Changes | Total | Changes | Total |  |                            |  |
| a 114                              |       |                                                    |         |       |         |       |  |                            |  |
| General Manager                    | 1     | 1                                                  |         | 1     |         | 1     |  |                            |  |
| <b>Assistant General Manager</b>   | 0     | 0                                                  |         | 0     | 1       | 1     |  |                            |  |
| <b>Director of Administration</b>  | 0     | 1                                                  |         | 1     |         | 1     |  |                            |  |
| <b>Administration Manager</b>      | 1     | 1                                                  | -1      | 0     |         | 0     |  |                            |  |
| <b>Record Retention Supervisor</b> | 0     | 0                                                  | 1       | 1     |         | 1     |  |                            |  |
| <b>Conservation Coordinator</b>    | 0     | 0                                                  |         | 0     | 1       | 1     |  |                            |  |
| <b>Executive Assistant</b>         | 1     | 1                                                  |         | 1     |         | 1     |  |                            |  |
| Administrative Assistant           | 1     | 1                                                  |         | 1     |         | 1     |  |                            |  |
| Administrative Secretary II        | 1     | 1                                                  |         | 1     |         | 1     |  |                            |  |
| Administrative Secretary I         | 1     | 1                                                  |         | 1     |         | 1     |  |                            |  |
| <b>Record Retention Clerk</b>      | 2     | 2                                                  |         | 2     |         | 2     |  |                            |  |
|                                    |       |                                                    |         |       |         |       |  |                            |  |
| Administration Labor Budget Totals | 8     | 9                                                  | 0       | 9     | 2       | 11    |  |                            |  |

#### **Activity Commentary**

The Board / GM Services activity is comprised of providing a variety of clerical and administrative duties including the maintenance of District policies and procedures, point of contact for various District meetings, a wide variety of internal services to staff, coordination of agendas including the Board of Directors meetings and committees and management and administration of all official District records.