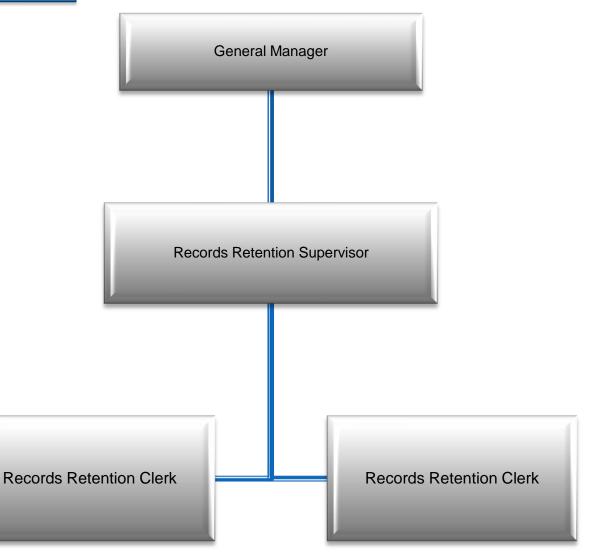

## **Records Retention**

#### **RECORDS RETENTION**

#### **Activity Commentary**

The Records Retention activity is comprised of management and administration of all District records.

#### **Goals for Fiscal Year 2011-2012**

- > To expand staff's overall training and comprehension of all forms, processes, policies, and procedures pertaining to Records Retention.
- > To provide current software and equipment to manage documents.
- Ensure easy retrieval of District documents, along with condensing the current hard copy storage of archives.
- > To train individual department administrative staff on recovery of documents.
- > To hold records retention expenditures within budget targets (FY 2011 / 2012).
- > Implement the new ERMS system (Electronic Records Management System).

### Jurupa Community Services District Board/GM Services Labor Budget FY 2011-2012 Budget

|                                    |       | Authorized Authorized<br>FY 2008-2009 FY 2009-2010 |         |       |         |       |  | Authorized<br>FY 2011-2012 |  |
|------------------------------------|-------|----------------------------------------------------|---------|-------|---------|-------|--|----------------------------|--|
| <u>POSITION</u>                    | Total | Total                                              | Changes | Total | Changes | Total |  |                            |  |
| a 114                              |       |                                                    |         |       |         |       |  |                            |  |
| General Manager                    | 1     | 1                                                  |         | 1     |         | 1     |  |                            |  |
| <b>Assistant General Manager</b>   | 0     | 0                                                  |         | 0     | 1       | 1     |  |                            |  |
| <b>Director of Administration</b>  | 0     | 1                                                  |         | 1     |         | 1     |  |                            |  |
| <b>Administration Manager</b>      | 1     | 1                                                  | -1      | 0     |         | 0     |  |                            |  |
| <b>Record Retention Supervisor</b> | 0     | 0                                                  | 1       | 1     |         | 1     |  |                            |  |
| <b>Conservation Coordinator</b>    | 0     | 0                                                  |         | 0     | 1       | 1     |  |                            |  |
| <b>Executive Assistant</b>         | 1     | 1                                                  |         | 1     |         | 1     |  |                            |  |
| Administrative Assistant           | 1     | 1                                                  |         | 1     |         | 1     |  |                            |  |
| Administrative Secretary II        | 1     | 1                                                  |         | 1     |         | 1     |  |                            |  |
| Administrative Secretary I         | 1     | 1                                                  |         | 1     |         | 1     |  |                            |  |
| <b>Record Retention Clerk</b>      | 2     | 2                                                  |         | 2     |         | 2     |  |                            |  |
|                                    |       |                                                    |         |       |         |       |  |                            |  |
| Administration Labor Budget Totals | 8     | 9                                                  | 0       | 9     | 2       | 11    |  |                            |  |