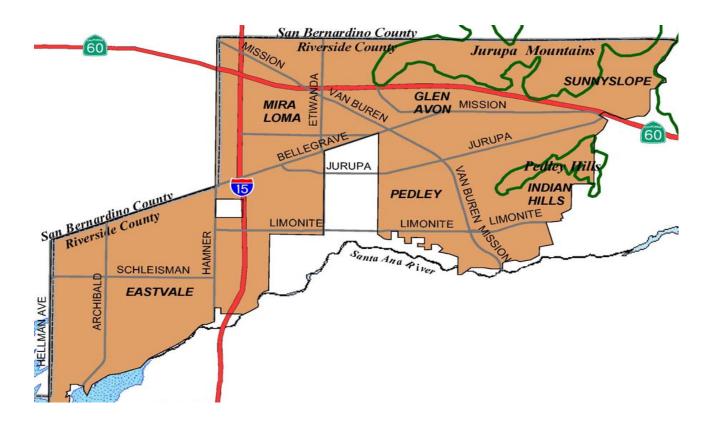

#### **JCSD History**

The District is a public agency of the State of California, formed on July 30, 1956, under sections 61000 et. Seq. of the Government Code. The District provides water, sewer, street lighting, graffiti abatement, and park services.

The Jurupa Community Services District is one of the fastest growing areas within Riverside County therefore infrastructure needs are continuous. This includes areas where limited or no prior infrastructure exists for residents. The District has formed and financed various Community Facility Districts within the Eastvale area for the acquisition and improvement of parkland, schools, flood facilities, and other regional infrastructure requirements. Also the Community Facilities Districts provide ongoing operations and maintenance revenues for parks and median landscaping within the public rights of way. Below are the Community Facilities Districts funded as of June 30, 2010.