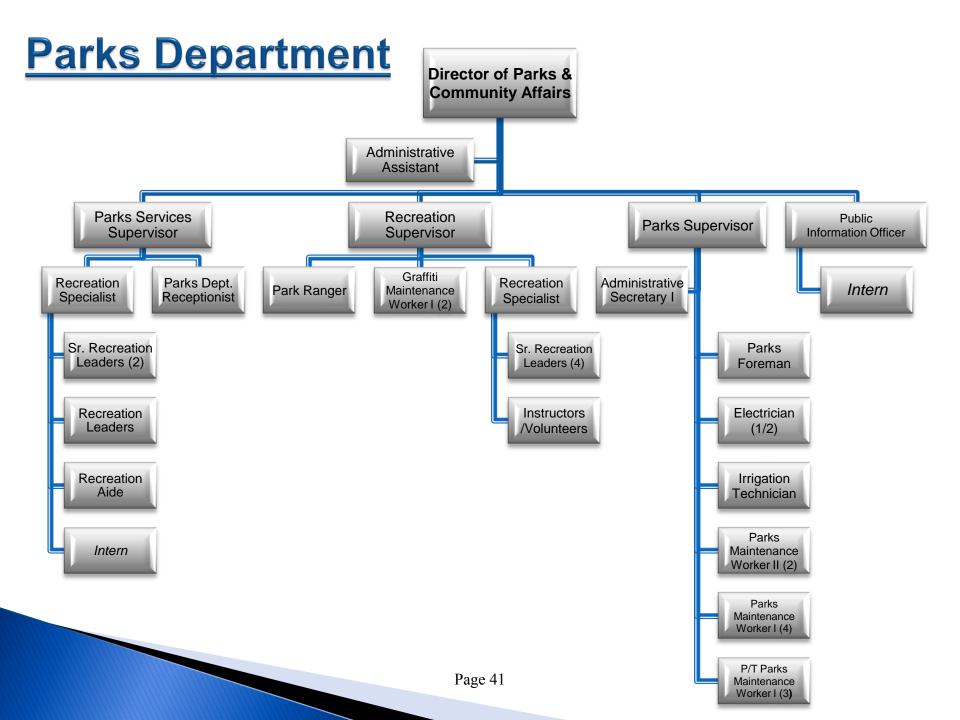

# Jurupa Community Services District Parks Labor Budget FY 2011-2012 Budget

|                                       | Authorized FY 2008-2009 | Authorized<br>FY 2009-2010 | Authorized<br>FY 2010-2011 | Authorize<br>FY 2011-20 |       |
|---------------------------------------|-------------------------|----------------------------|----------------------------|-------------------------|-------|
| <u>POSITION</u>                       | Total                   | Total                      | <b>Changes</b> Total       |                         | Total |
|                                       |                         |                            |                            |                         |       |
| Director of Parks & Community Affairs | 1                       | 1                          | 1                          |                         | 1     |
| Public Information Officer            | 1                       | 1                          | 1                          |                         | 1     |
| Parks Supervisor                      | 1                       | 1                          | 1                          |                         | 1     |
| Parks Foreman                         | 1                       | 1                          | 1                          |                         | 1     |
| Administrative Assistant              | 1                       | 1                          | 1                          |                         | 1     |
| Recreation Supervisor                 |                         |                            | 0                          | 1                       | 1     |
| <b>Recreation Coordinator</b>         | 1                       | 1                          | 1                          | -1                      | 0     |
| Recreation Specialist                 |                         |                            | 0                          | 2                       | 2     |
| Receptionist                          | 0                       | 1                          | 1                          |                         | 1     |
| Parks Maintenance Worker II           | 0                       | 1                          | 1                          | 1                       | 2     |
| General Laborer / Graffiti            | 2                       | 2                          | 2                          |                         | 2     |
| Parks Maintenance Worker I            | 3                       | 4                          | 4                          |                         | 4     |

# Jurupa Community Services District Parks Labor Budget FY 2011-2012 Budget

|                                | Authorized FY 2008-2009 | Authorized FY 2009-2010 | Authorized FY 2010-2011 |       | Author<br>FY 2011 |       |  |
|--------------------------------|-------------------------|-------------------------|-------------------------|-------|-------------------|-------|--|
| <b>POSITION</b>                | Total                   | Total                   | Changes                 | Total | Changes           | Total |  |
| Irrigation Technician          | 0                       | 1                       |                         | 1     |                   | 1     |  |
| Parks Service Supervisor       | 0                       | 1                       |                         | 1     |                   | 1     |  |
| Electrician                    | 0                       | 0                       |                         | 0     | 0.5               | 0.5   |  |
| Administrative Secretary I     | 0                       | 1                       |                         | 1     |                   | 1     |  |
| P/T Parks Maintenance Worker I | 2.5                     | 2.5                     |                         | 2.5   | 1                 | 1.5   |  |
| Parks Labor Budget Totals      | 13.5                    | 19.5                    | 0                       | 19.5  | 2.5               | 22    |  |

#### PARKS ADMINISTRATION

# **Activity Commentary**

JCSD Parks And Recreation Department provides high quality parks, facilities and recreation programs for the community and encourages residents, community leaders and civic organizations to carefully evaluate and meet the community's needs.